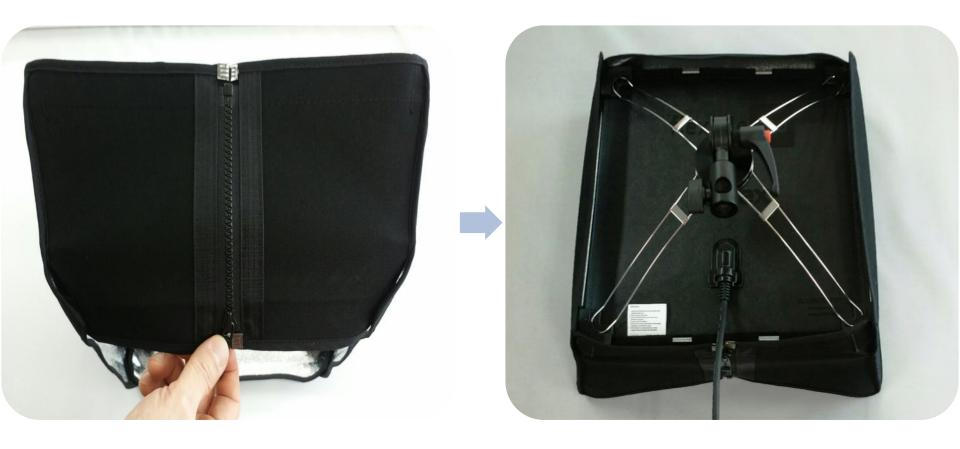

3. Insert the steel rod into the each corner of the Quick Frame as the picture.

\* the rod will be tilted outside about 110° to keep the shape of Softbox.

4. Place the Softbox as the picture.

5. Hold the Softbox as the picture.

6. Zip up the Softbox.

- 7. Attach the Softbox to the LED Mat by magnets.
- \* The zipper should be faced down.

8. Fold and fix the each ends of the Softbox with velcros as above picture.

It prevents light leaks backward.