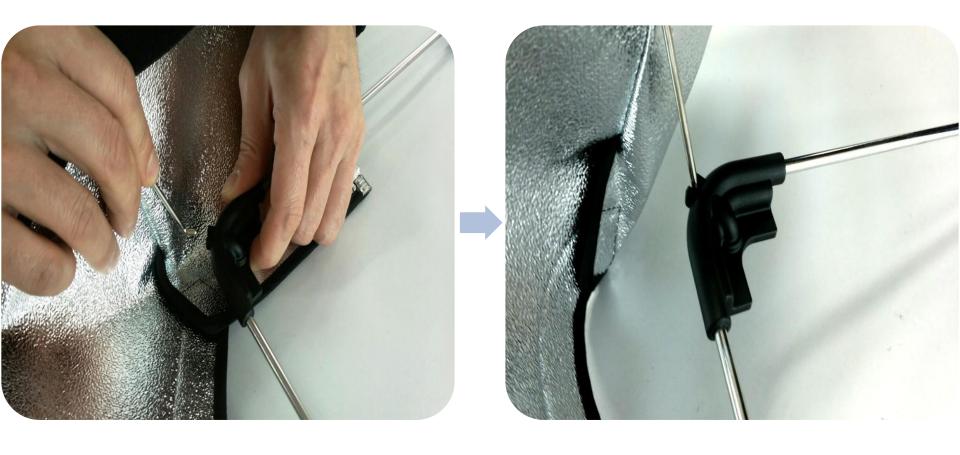

3. Insert the steel rod into the each corner of the Quick Frame as the picture.

\* the rod will be tilted outside about 110° to keep the shape of Softbox.

4. Place the Softbox as the picture.

5. Hold the Softbox as the picture.