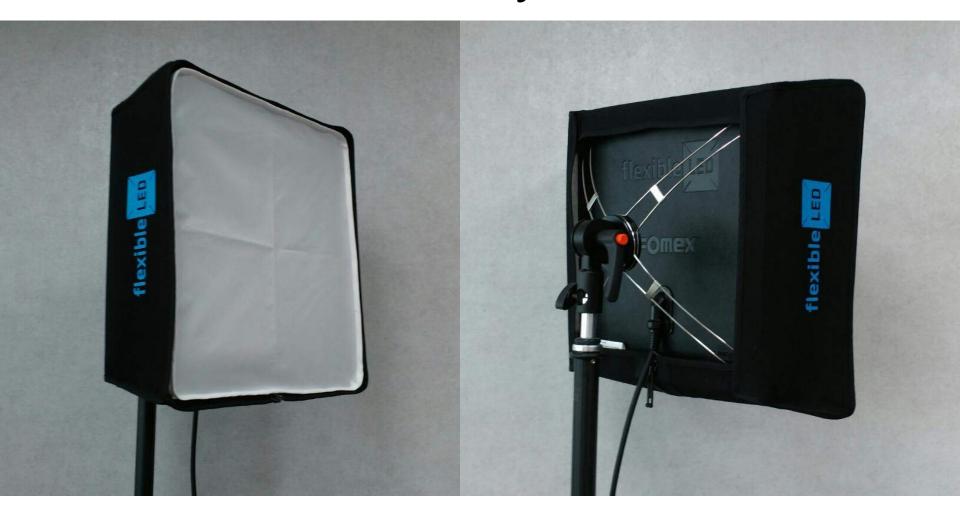

## Standard Packing

- Softbox 1EA
- Quick Frame 1EA
- Steel Rod 4EA
- Diffuser 1EA
- Bag for above 1EA

1. Put the Softbox and Quick Frame as the picture.

2. Find the steel rod in the each corner of the Softbox.

3. Insert the steel rod into the each corner of the Quick Frame as the picture.

\* the rod will be tilted outside about 110° to keep the shape of Softbox.

4. Place the Softbox as the picture.

5. Hold the Softbox as the picture.

6. Zip up the Softbox.

- 7. Attach the Softbox to the LED Mat by magnets.
- \* The zipper should be faced down.

8. Fold and fix the each ends of the Softbox with velcros as above picture.

It prevents light leaks backward.