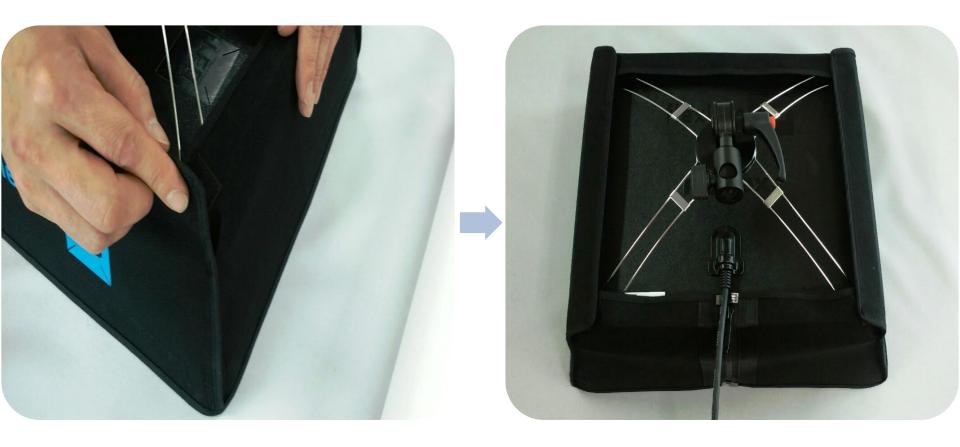

6. Zip up the Softbox.

- 7. Attach the Softbox to the LED Mat by magnets.
- \* The zipper should be faced down.

8. Fold and fix the each ends of the Softbox with velcros as above picture.

It prevents light leaks backward.