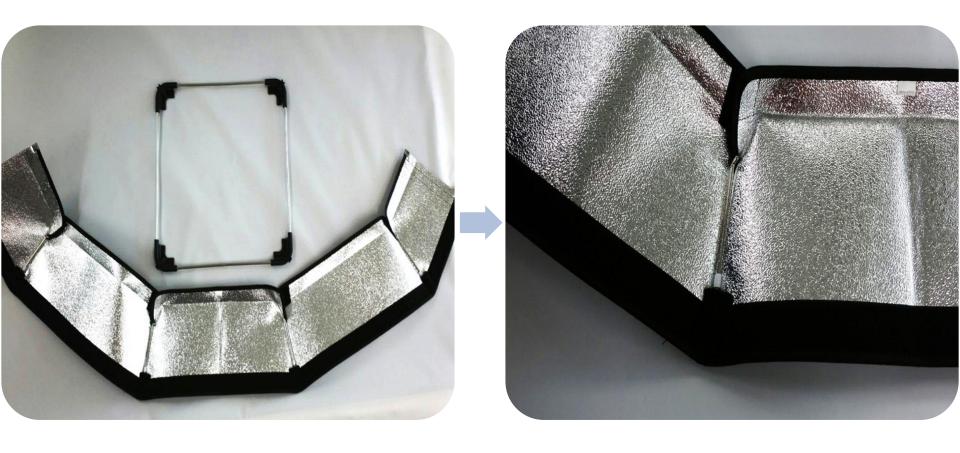

## Standard Packing

- Softbox 1EA
- Quick Frame 1EA
- Steel Rod 4EA
- Diffuser 1EA
- Bag for above 1EA

1. Put the Softbox and Quick Frame as the picture.

2. Find the steel rod in the each corner of the Softbox.

3. Insert the steel rod into the each corner of the Quick Frame as the picture.

\* the rod will be tilted outside about 110° to keep the shape of Softbox.

4. Place the Softbox as the picture.

5. Hold the Softbox as the picture.