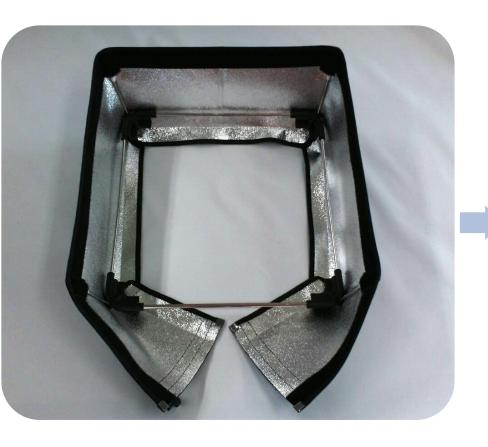

3. Insert the steel rod into the each corner of the Quick Frame as the picture.

\* the rod will be tilted outside about 110° to keep the shape of Softbox.

4. Place the Softbox as the picture.

5. Hold the Softbox as the picture.

6. Zip up the Softbox.

- 7. Attach the Softbox to the LED Mat by magnets.
- \* The zipper should be faced down.

8. Fold and fix the each ends of the Softbox with velcros as above picture.

It prevents light leaks backward.