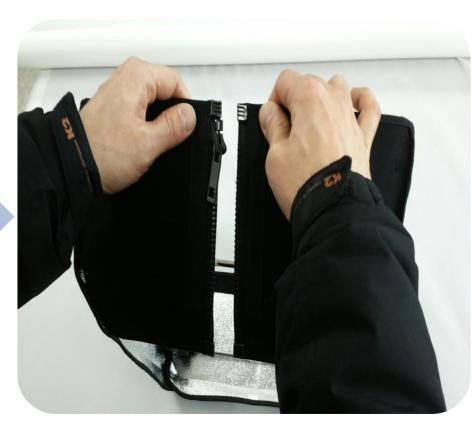

## Standard Packing

- Softbox 1EA
- Quick Frame 1EA
- Steel Rod 4EA
- Diffuser 1EA
- Bag for above 1EA

1. Put the Softbox and Quick Frame as the picture.

2. Find the steel rod in the each corner of the Softbox.

3. Insert the steel rod into the each corner of the Quick Frame as the picture.

\* the rod will be tilted outside about 110° to keep the shape of Softbox.

4. Place the Softbox as the picture.

5. Hold the Softbox as the picture.