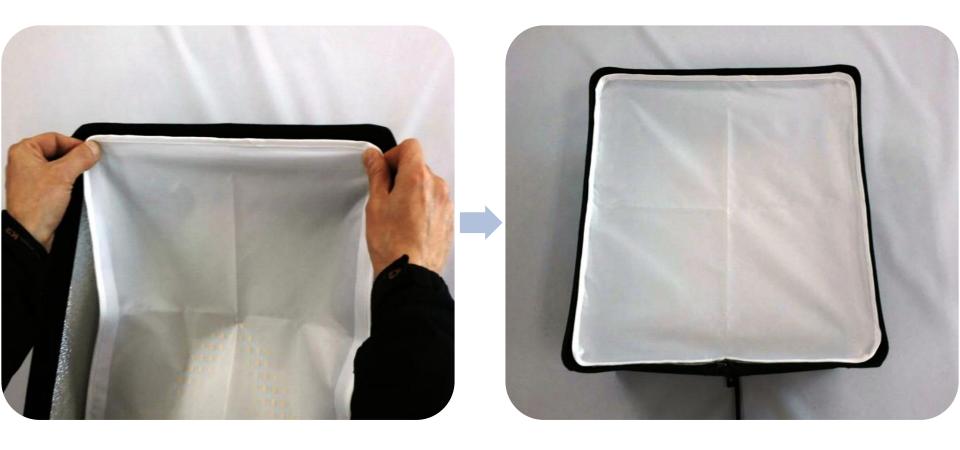

## How to install Softbox with Quick Frame and Diffuser



## Standard Packing



- Softbox 1EA
- Quick Frame 1EA
- Steel Rod 4EA
- Diffuser 1EA
- Bag for above 1EA



1. Put the Softbox and Quick Frame as the picture.

2. Find the steel rod in the each corner of the Softbox.



3. Insert the steel rod into the each corner of the Quick Frame as the picture.

\* the rod will be tilted outside about 110° to keep the shape of Softbox.





4. Place the Softbox as the picture.

5. Hold the Softbox as the picture.



6. Zip up the Softbox.

- 7. Attach the Softbox to the LED Mat by magnets.
- \* The zipper should be faced down.



8. Fold and fix the each ends of the Softbox with velcros as above picture.

It prevents light leaks backward.



9. Attach the Diffuser on the Softbox.

10. It softens the light.

## Thank you.